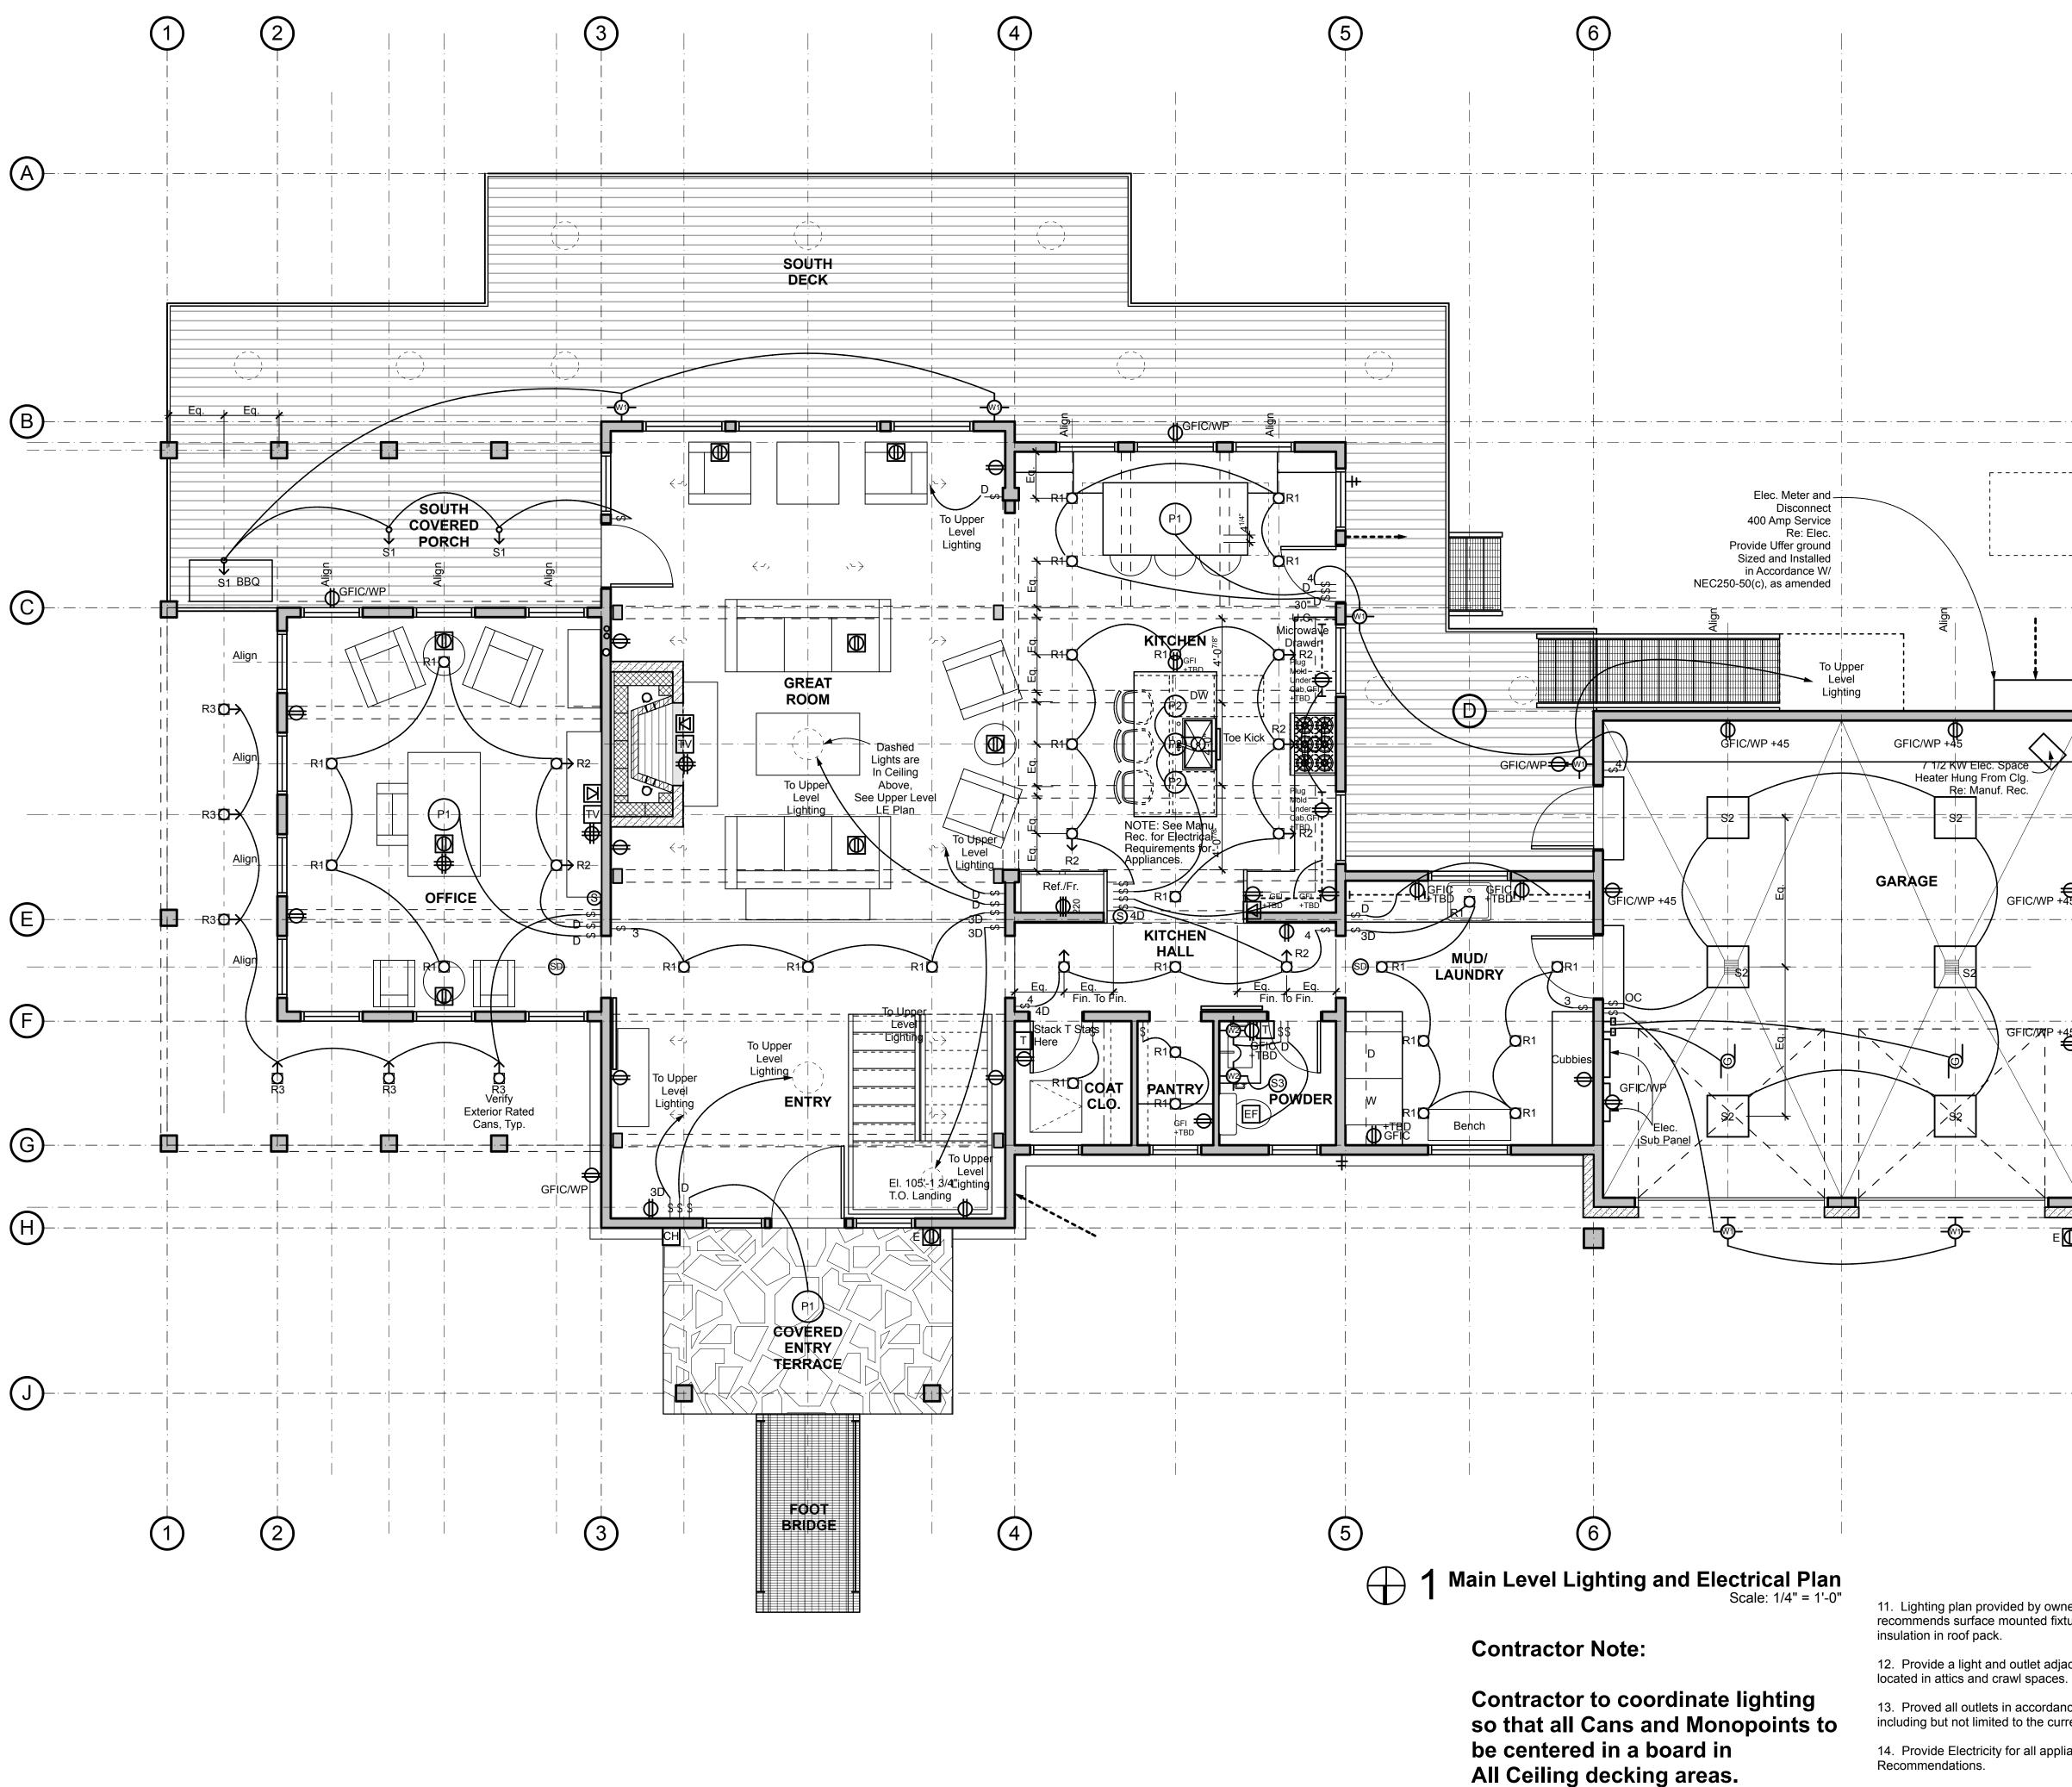

LIGHTING AND ELECTRICAL NOTES

01. Do not scale drawings. Contact Owner for any undocumented dimensions or clarification of any dimensional discrepancies. Large scale drawings take precedence over smaller scale drawings.

02. All outlets to be placed Horizontally centered in Baseboard or otherwise noted over Countertops, etc. Outlets to be centered on windows where applicable, etc.

03. All switches to be @ 45" A.F.F. unless otherwise noted.

04. All thermostats to be @ 60" A.F.F. unless otherwise noted, centered on bank of switches.

05. The General Contractor shall coordinate the spacing of all ceiling and floor joists with lighting fixtures, mechanical openings, and any other potential conflict. (See Structrual, 11. Lighting plan provided by owner. In all vaulted spaces, Architect Mechanical, Lighting, and Reflected Ceiling Plans)

> 06. The General Contractor shall align all outlets, switches, and Thermostats vertically where applicable. Verify with Architect.

07. The General Contractor shall center all outlets, switches, and Thermostats on wall panel or window where appropriate. Verify with Owner.

08. All Mechanical Vents on Exterior of Building to be Rusty Metal.

09. All light fixtures shown for reference only. Light fixture layout and fixture selections to be approved by Owner prior to rough-in. It is intended that a meeting between the Owner, and General Contractor be held after the start of construction to begin to finalize fixture selections and layout as well as approve a power plan.

10. Verify All Light Fixture Heights with Architect, Interior Designer, Owner. Verify All Heights of outlets in tile walls and backsplashes with Architect, Interior Designer, Owner.

12. Provide a light and outlet adjacent to mechanical equipment

13. Proved all outlets in accordance to all applicable codes including but not limited to the currently adopted NEC.

14. Provide Electricity for all appliances per Manufacturer's

15. Provide Propane, Gas Leak Detectors, CO, and Water Leak Sensors and Leak Detector Alarms in Crawl Space and Home per Manufacturer's Recommendations. Verify with Owner.

16. All exterior landscape lighting shall be solar powered.

17. Provide LED Options for all lighting, Decision by Owner.

18. Appliances located in Garages shall be protected from impact and have their source of ignition a min. of 18" A.F.F.