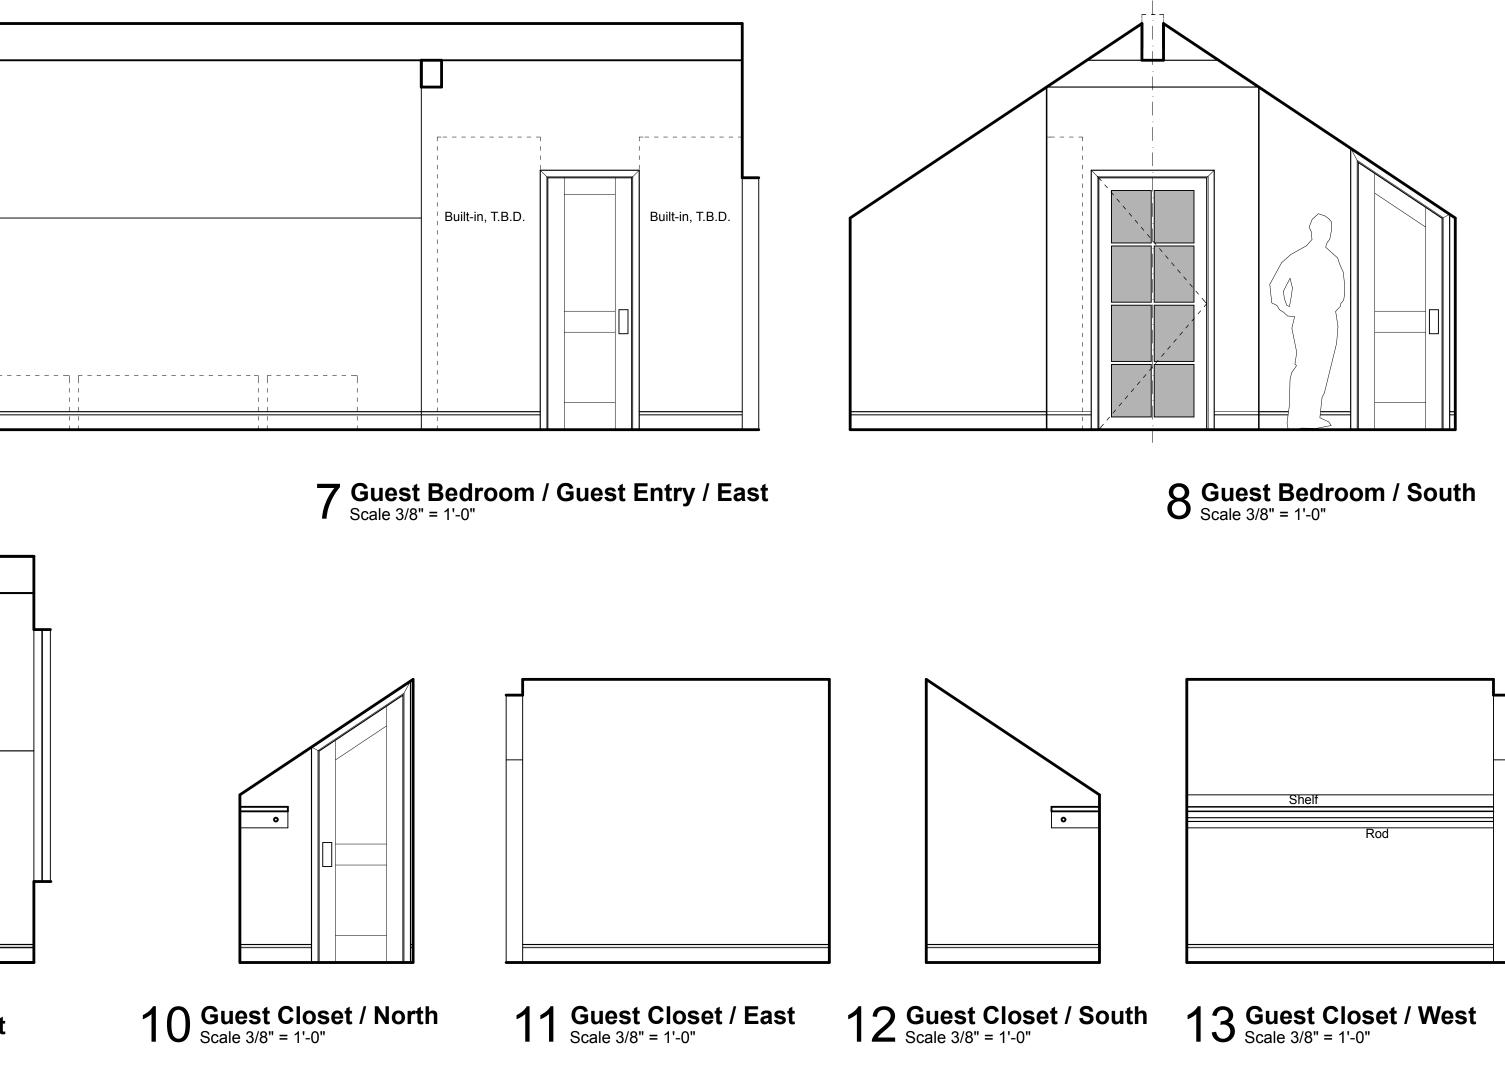

**9** Guest Entry / Guest Bedroom / West Scale 3/8" = 1'-0"

5 Guest Bath / West Scale 3/8" = 1'-0"

Ankeny Architecture and Design P.O.Box 11062 Jackson, WY 83002 307.413.0904