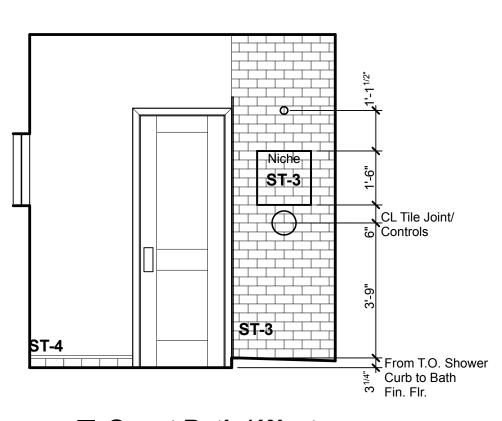

| Reclaimed<br>Shelves made from<br>leftover Siding                                                                                                                |  |
|------------------------------------------------------------------------------------------------------------------------------------------------------------------|--|
| Micro.<br>U.C. Lighting<br>U.C. Lighting<br>U.C. Lighting<br>U.C. Lighting<br>U.C. Lighting<br>U.C. Lighting<br>U.C. Lighting<br>U.C. Lighting<br>D.W.<br>Drawer |  |

**9** Guest Entry / Guest Bedroom / West Scale 3/8" = 1'-0"









5 Guest Bath / West Scale 3/8" = 1'-0"



Ankeny Architecture and Design P.O.Box 11062 Jackson, WY 83002 307.413.0904

## Date/Revision:

12.18.18 SD Pricing Set 03.15.19 Revised Pricing 05.01.19 Interiors 05.10.19 Permit 06.28.19 Construction 01.22.20 Rev. 1 Set

Sheet:



Interior Elevations 1405.00 Richardson