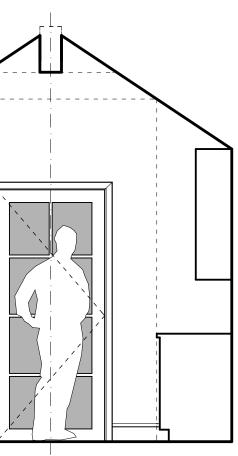

**9** Guest Entry / Guest Bedroom / West Scale 3/8" = 1'-0"

5 Guest Bath / West Scale 3/8" = 1'-0"

Ankeny Architecture and Design P.O.Box 11062 Jackson, WY 83002 307.413.0904