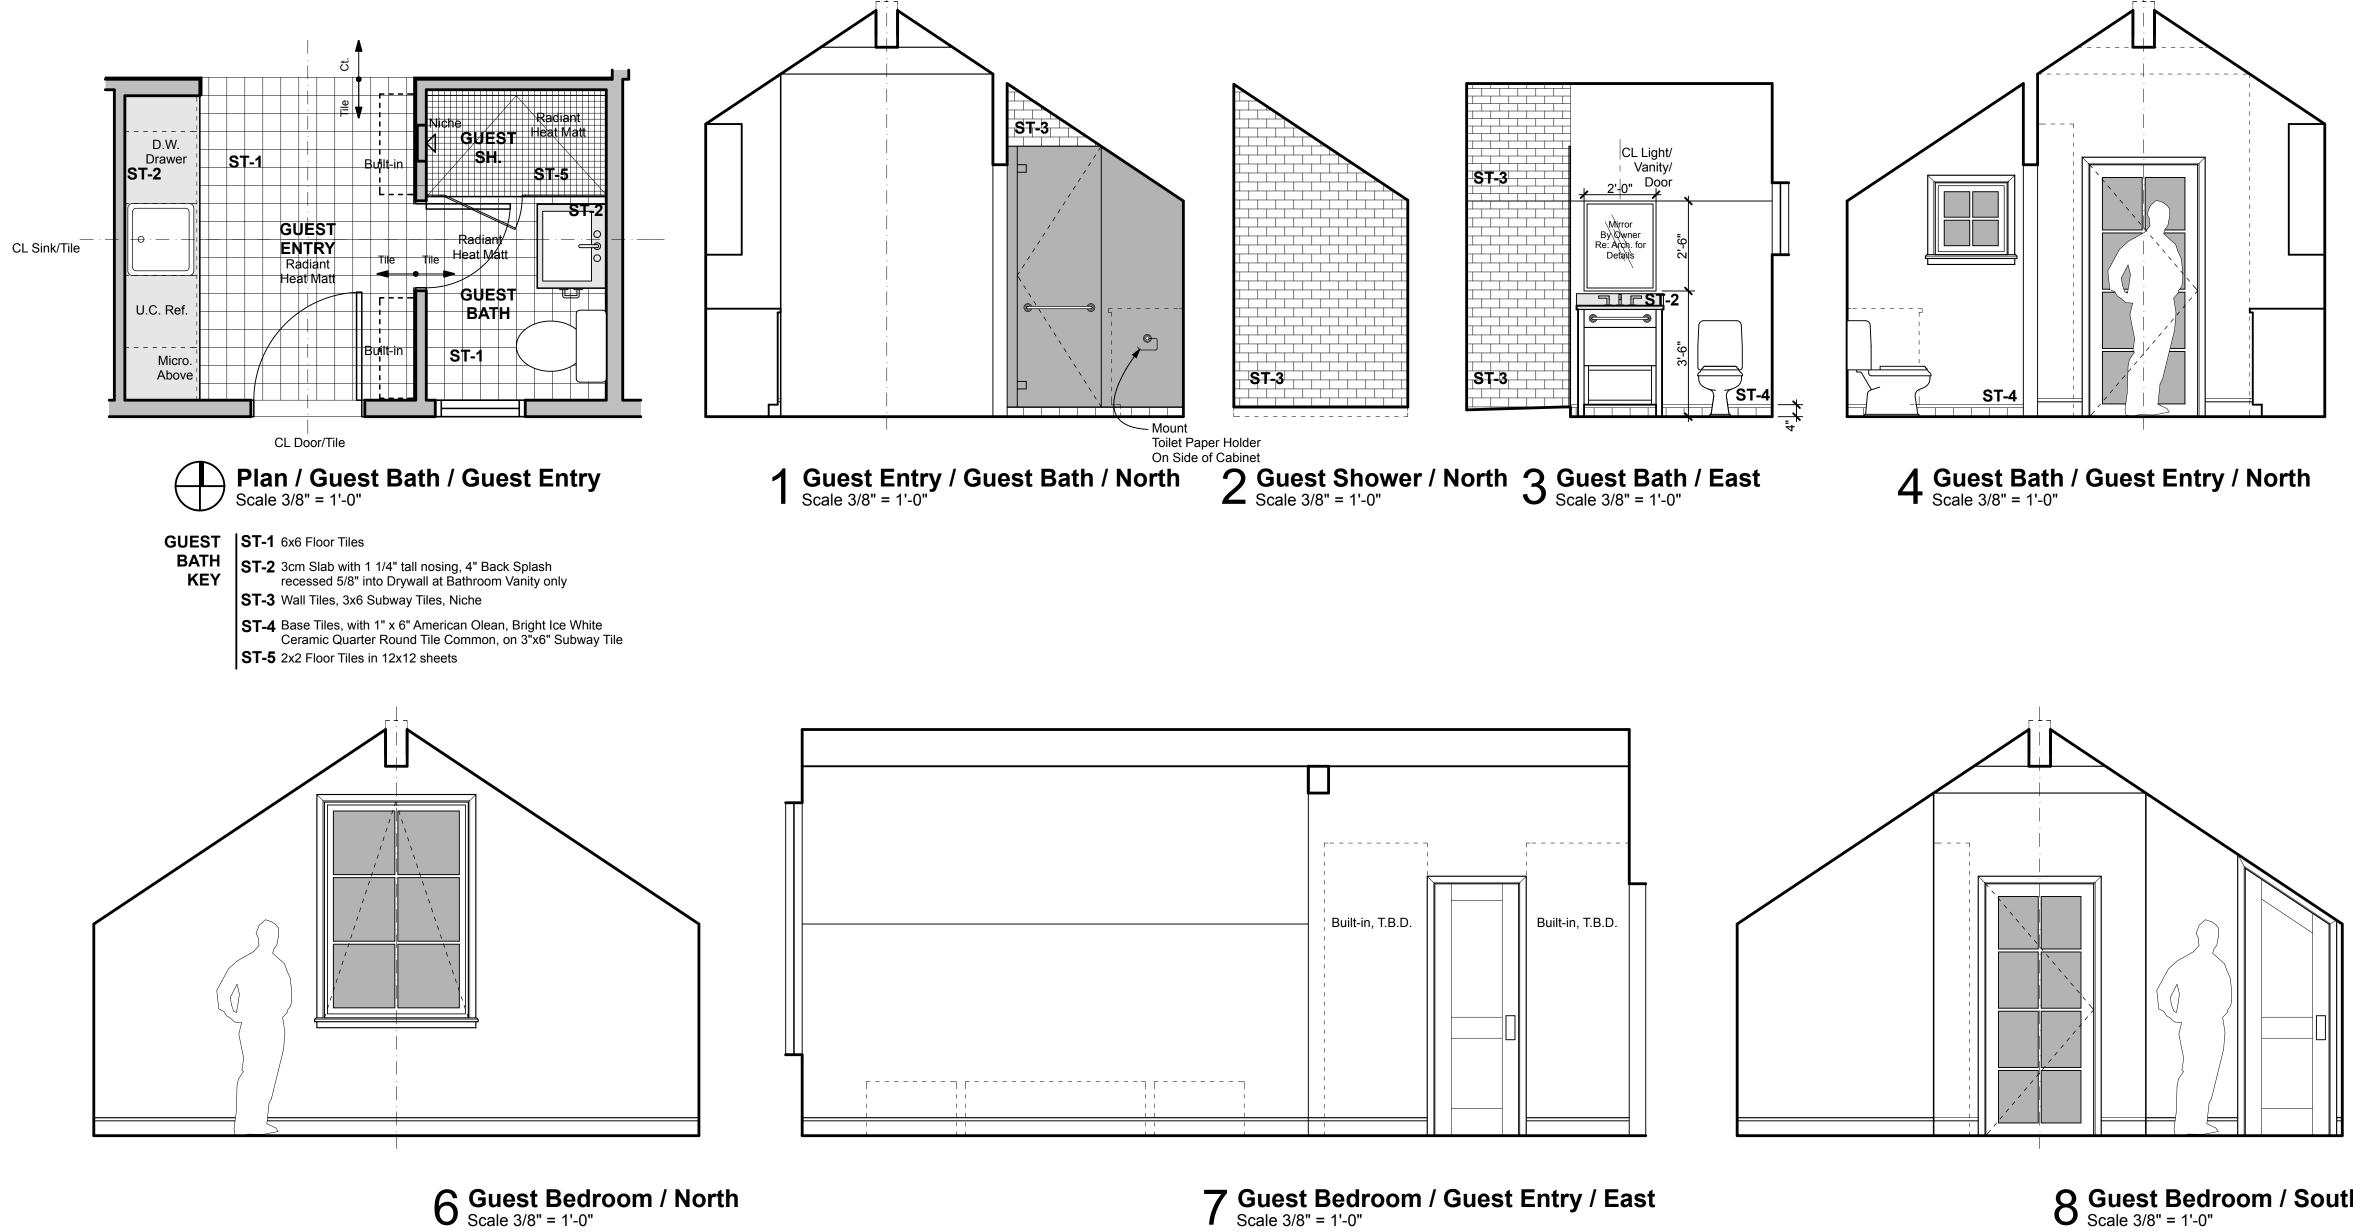

| Reclaimed<br>Shelves made from<br>leftover Siding                                                                                                                |  |
|------------------------------------------------------------------------------------------------------------------------------------------------------------------|--|
| Micro.<br>U.C. Lighting<br>U.C. Lighting<br>U.C. Lighting<br>U.C. Lighting<br>U.C. Lighting<br>U.C. Lighting<br>U.C. Lighting<br>U.C. Lighting<br>D.W.<br>Drawer |  |